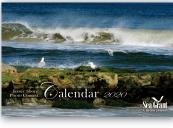

#### Jersey Shore Photo Contest Calendar

NJSGC's revamped "Jersey Shore" photo contest debuted with the "Favorite Beaches"

poll. After dozens of entries and thousands of votes, the Top 12 images were used to create NJSGC's 2020

calendar. The competition which embraced natural elements of the state's beautiful coastline, garnered vast social media promotion. A downloadable desktop version is available (free of charge) on the NJSGC website.