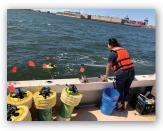

#### State of the Shore

The 17th annual State of the Shore media event was held in Asbury Park in May. Coastal Processes Specialist Dr. Jon K. Miller and

NJDEP Commissioner Catherine R. McCabe reported on beach conditions, coastline forecasts, and important pre-summer updates. Former Coastal Ecosystems Extension Agent Dr. Amy Williams also spoke about rip current safety. The event drew considerable press coverage and attention.

### New Jersey's "Favorite Beaches" Survey and Ceremony

Several thousand voters participated in NJSGC's "Favorite Beaches" poll, with

Ocean City remaining the top overall victor. A public boardwalk ceremony attracted dozens of bystanders