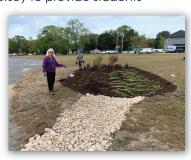

#### **Stormwater Management**

Water Resources Extension Agent Sara Mellor organized a Department of Public Works Rain Garden training session at the Long Branch

Public Library in September, where staff learned how to install a 280 square foot rain garden that will treat 29,200 gallons of stormwater annually at the Ocean Township Community Pool. Following excavation and preparation, the rain garden was

planted by volunteers from the Whale Pond Brook Watershed Association with plants purchased by the Ocean Township Environmental Commission. The prime location makes this installation a great demonstration project for what homeowners can do on their own property!