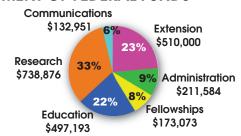

#### Extension

#### Communications

#### Education

K-12
Education
In 2019,
NJSGC
educators
facilitated
marine and
coastal
science
learning
experiences

for close to 19,000 K-12 students from throughout the State of New Jersey as well as from parts of Pennsylvania and New York. Over 250 visiting school districts took part in field trips that provided

#### Research Awards