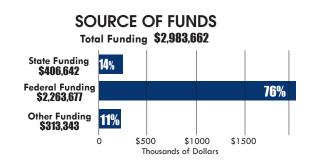

communities of New Jersey

Dr. Dibyendu Sarkar - Stevens Institute of Technology

#### Developing Indices of Vulnerability to Climate Change for Ground Fishing Communities in the Northeast

(NOAA/National Marine Fisheries Service) Dr. Kevin St. Martin - Rutgers, The State University of New Jersey

# Engaging Undergraduates in Fisheries Population and Ecosystem Dynamics

Dr. John Wiedenmann -Rutgers, The State University of New Jersey

Assessing the Susceptibility of Atlantic Sea Scallops and Surf Clams to Ocean Acidification Using Glider-based Coastal Monitoring and Larval Transport Models (Mid-Atlantic Ocean, Coastal, and Estuarine Acidification Graduate Research Fellowship)
Elizabeth Wright-Fairbanks - Rutgers, The State University of New Jersey

#### Budget Overview - Fiscal Year 2019



#### INVESTMENT OF FEDERAL FUNDS



#### Staff

**ADMINISTRATION** 

Claire Antonucci Executive Director

**Lisa Aromando** Program Associate

**Deborah Quinn**Corporate Secretary
Office Manager

**Dr. Peter Rowe** Acting Director

**COMMUNICATIONS** 

**Danica Bellini**Communications
Specialist

**Rory Joyce**Communications
Associate

**EDUCATION** 

Claire Antonucci
Director of Education

**Diana Burich**Acting Director of Education

**Rosemary A. Higgins**College and Special
Programs Coordinator

Jody Sackett Scout Program Coordinator

**Melanie Tarling**Education Associate

Mindy Voss Education Specialist **EXTENSION** 

**Dr. Peter Rowe**Director of Research

and Extension

Lisa Calvo

Aquaculture Extension Program Coordinator

Michael Danko
Assistant Director
of Extension
Marine Re